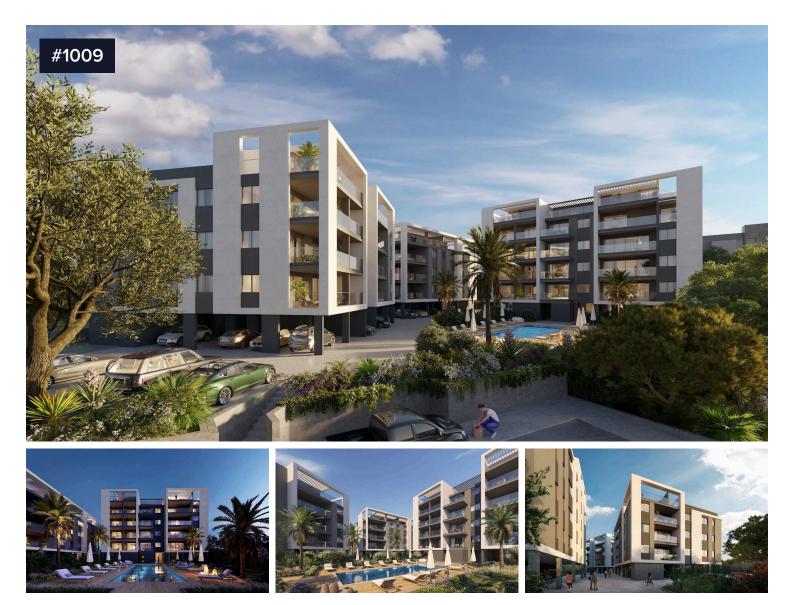

## Modern 1-3 Bedroom Apartment with Pool and €271,000 +vat Gym

Contemporary Apartments at Ameti Residences, Limassol – Starting from €271,000

Discover the comfort and style of Ameti Residences, a modern gated complex currently under construction in Polemidia, Limassol, just 6.2 km from the sea. Designed with functionality and elegance in mind, these energy-efficient (Class A) apartments offer spacious layouts ranging from 78 m<sup>2</sup> to 188 m<sup>2</sup>, with 1 to 3 bedrooms and 1 to 2 bathrooms, perfect for both personal comfort and family living.