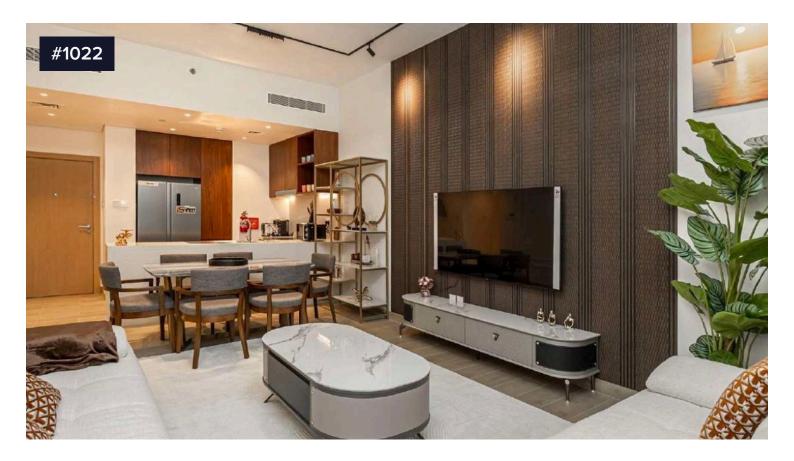

## 2-Bedroom Apartment in Coastal Community

€1,048,300

Discover this exquisite 2-bedroom apartment on the 2nd floor of the La Voile complex in Port De La Mer, available for \$1,048,300. Spanning 111 m², this apartment features a new renovation, quality finishes, and a cozy, fully furnished interior.

The master bedroom boasts a walk-in wardrobe and a separate en-suite bathroom. From the windows, you'll enjoy pleasant views of the park and pool. The apartment also includes an equipped kitchen with all necessary appliances. This unit is vacant and ready for immediate occupancy.